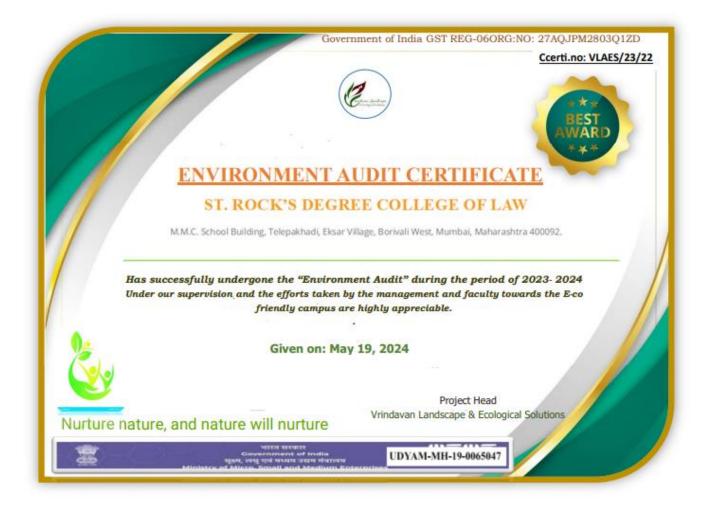

|                                   |
| 6.5.3(G) | Quality Audit.                    |
|          |                                   |
| 6.5.3(H) | ISO Certification.                |
|          |                                   |



# 6.5.3 (G) Quality Audits.



#### Initiatives of the Institution

#### 5. AnyotherQuality Audit

| Index of Quality Audit          |
|---------------------------------|
| A. Green Audit                  |
| B. Energy Audit                 |
| C. Waste Management Certificate |
| D. Clean and Green Campus Award |
| E. Environment Audit            |







#### **A-Green Audit**









#### **B-Energy Audit**









#### **C- Waste Management Certificate**







#### **D- Clean Green Campus Award**









#### **E- Environment Audit Certificate**