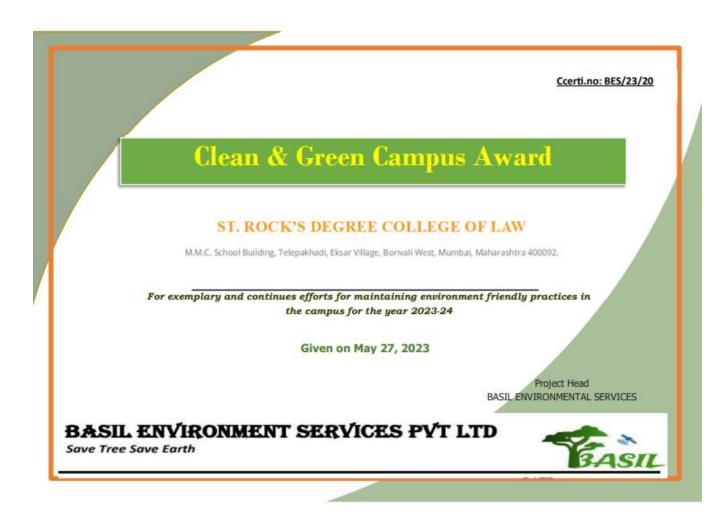

3(F) | Gender Audit.                     |
|          |                                   |
| 6.5.3(G) | Quality Audit.                    |
|          |                                   |
| 6.5.3(H) | ISO Certification.                |
|          |                                   |



# 6.5.3 (G) Quality Audits.



#### Initiatives of the Institution

#### 5. AnyotherQuality Audit

| Index of Quality Audit          |
|---------------------------------|
| A. Green Audit                  |
| B. Energy Audit                 |
| C. Waste Management Certificate |
| D. Clean and Green Campus Award |
| E. Environment Audit            |







#### **A-Green Audit**









#### **B-Energy Audit**









#### **C- Waste Management Certificate**







#### **D- Clean Green Campus Award**









#### **E- Environment Audit Certificate**