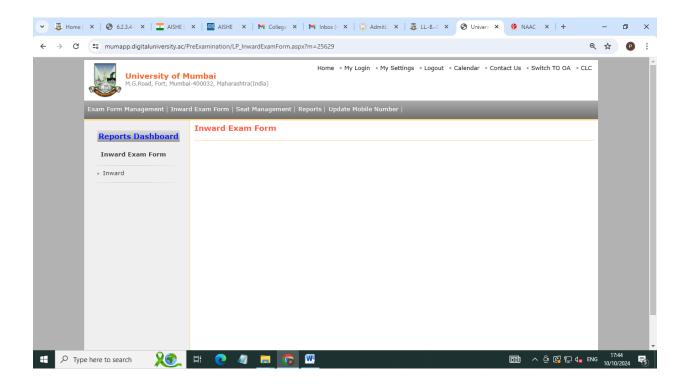

# University of Mumbai Examination Inward Page

# ST. ROCK'S DEGREE COLLEGE OF LAW

(Affiliated to Mumbai University)

Borivali (W), Mumbai- 400 092. E mail ID: strockscollegeoflaw@gmail.com

### Criteria 6.2.2.4 E-Governance Examinations

University of Mumbai Examination Form Inward Student