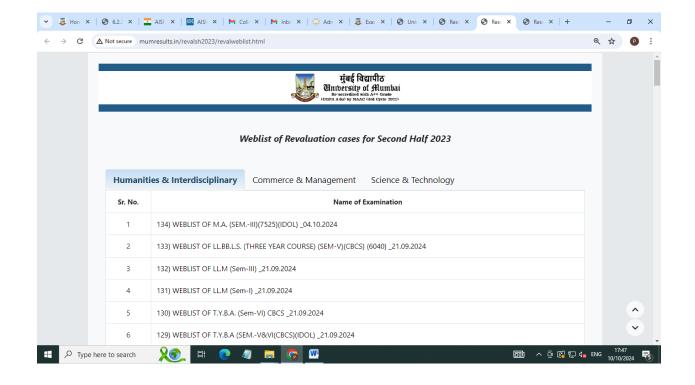

### Criteria 6.2.2.4 E-Governance Examinations

### University of Mumbai Online Revaluation / Photocopy Form