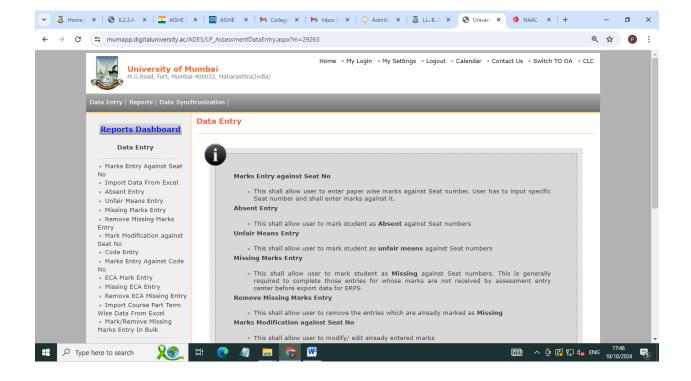

# ST. ROCK'S DEGREE COLLEGE OF LAW

(Affiliated to Mumbai University)

Borivali (W), Mumbai- 400 092. E mail ID: strockscollegeoflaw@gmail.com

### Criteria 6.2.2.4 E-Governance Examinations

# University of Mumbai Marks Entry Page