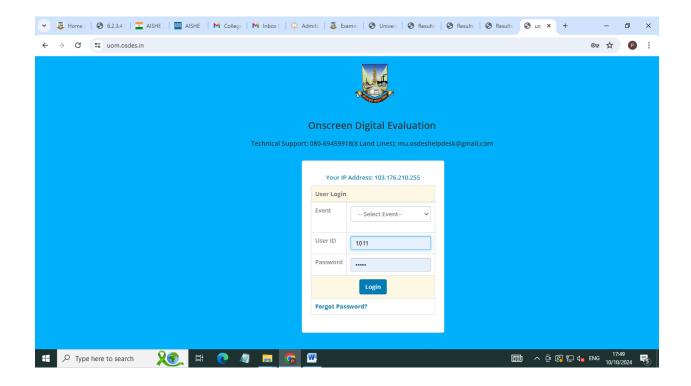

### Criteria 6.2.2.4 E-Governance Examinations

# University of Mumbai Online Revaluation / Photocopy Form