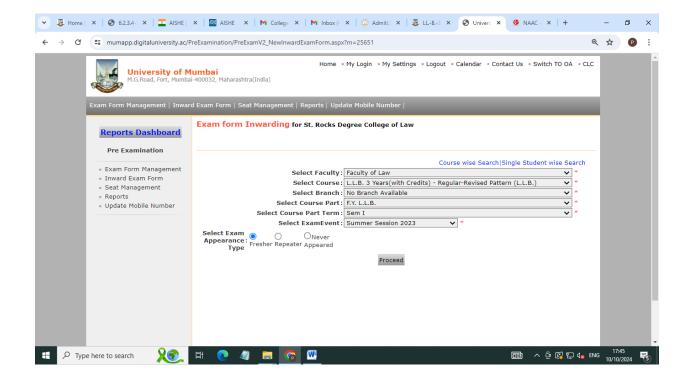

# ST. ROCK'S DEGREE COLLEGE OF LAW

(Affiliated to Mumbai University)

Borivali (W), Mumbai- 400 092. E mail ID: strockscollegeoflaw@gmail.com

### Criteria 6.2.2.4 E-Governance Examinations