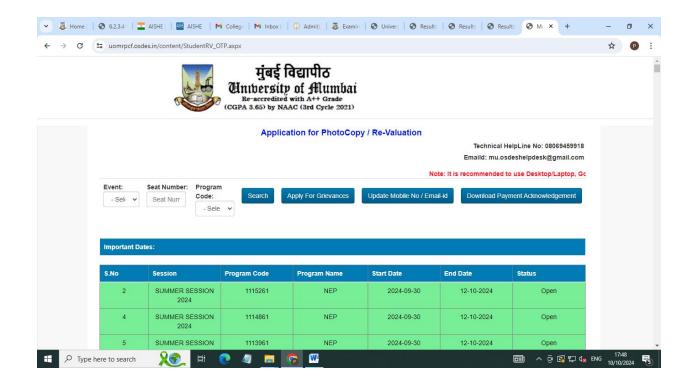

### Criteria 6.2.2.4 E-Governance Examinations

# University of Mumbai Online Revaluation / Photocopy Form