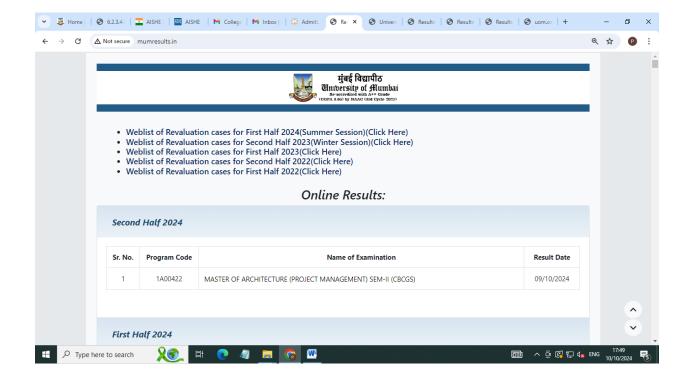

### Criteria 6.2.2.4 E-Governance Examinations

# University of Mumbai Online Result Declare Page