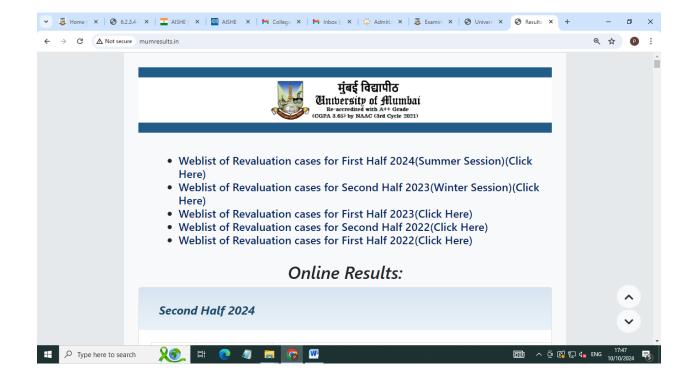

### Criteria 6.2.2.4 E-Governance Examinations

# University of Mumbai Online Result Declare Page