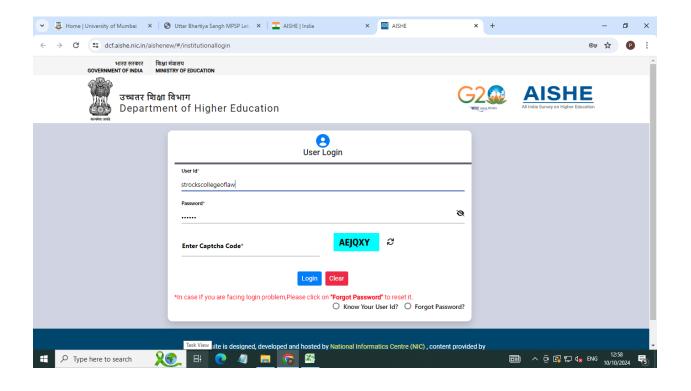

#### Criteria 6.2.2.3 E-Governance Student Admission and Support

University of Mumbai Student Login Page

| 👻 👼 Hc                   | 8 U     | Jt   🚾 Al:   🌃 Al:   M Ini   M Ini                 | 🔇 Ur   🔇 যা   🔇 20                  | 😒 20   😒 20   🔇 20   😒 20   💆 Dc | 🕲 se   🍫 Do | 😳 Ac   👼 Ac | © ×   | +                      | -               | ٥         | × |
|--------------------------|---------|----------------------------------------------------|-------------------------------------|----------------------------------|-------------|-------------|-------|------------------------|-----------------|-----------|---|
| $\leftarrow \rightarrow$ | c .     | mumapp.digitaluniversity.ac/Login.as               | px?lsCollege=%27N%27                |                                  |             |             |       | Q                      | ☆               | Р         | : |
|                          | 64      | University of Mumb<br>M.G.Road, Fort, Mumbai-40003 | <b>ai</b><br>12, Maharashtra(India) |                                  |             |             |       | Home                   |                 |           |   |
|                          | 12      |                                                    |                                     |                                  | _           | _           |       |                        |                 |           |   |
|                          | Lo      | ogin here                                          |                                     |                                  |             |             |       |                        |                 |           |   |
|                          |         |                                                    |                                     |                                  |             |             |       |                        |                 |           |   |
|                          |         |                                                    |                                     |                                  |             |             |       |                        |                 |           |   |
|                          |         |                                                    |                                     |                                  |             |             |       |                        |                 |           |   |
|                          |         |                                                    | PRN / UserName:                     |                                  | *           |             |       |                        |                 |           |   |
|                          |         |                                                    | Password:                           |                                  | *           |             |       |                        |                 |           |   |
|                          |         |                                                    |                                     | Login                            | •           |             |       |                        |                 |           |   |
|                          |         |                                                    |                                     |                                  |             |             |       |                        |                 |           |   |
|                          |         |                                                    |                                     |                                  |             |             |       |                        |                 |           |   |
|                          |         |                                                    |                                     |                                  |             |             |       |                        |                 |           |   |
|                          |         |                                                    |                                     |                                  |             |             |       |                        |                 |           | - |
| 1 P                      | Type he | ere to search 🛛 🔀 🛱                                | 💽 🥥 🚍 📀                             | <b></b>                          |             |             | ^ @ 🚱 | 타 d <mark>x</mark> ENG | 17:2<br>10/10/2 | 3<br>2024 | 5 |