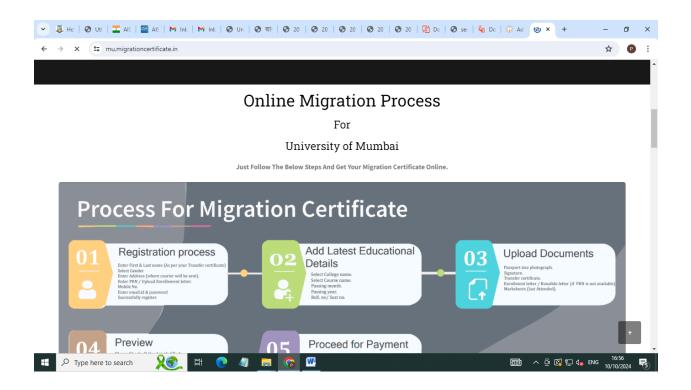

#### Criteria 6.2.2.3 E-Governance Student Admission and Support

University of Mumbai Du Portal Admission Process

(Affiliated to Mumbai University) Borivali (W), Mumbai- 400 092. E mail ID: <u>strockscollegeoflaw@gmail.com</u>