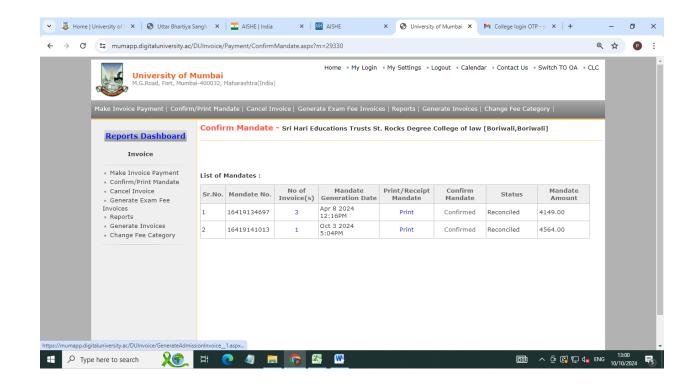

#### Criteria 6.2.2.1 E-Governance Administration including Complaint Management

University of Mumbai share fees collection

# ST. ROCK'S DEGREE COLLEGE OF LAW

(Affiliated to Mumbai University)

Borivali (W), Mumbai- 400 092. E mail ID: strockscollegeoflaw@gmail.com