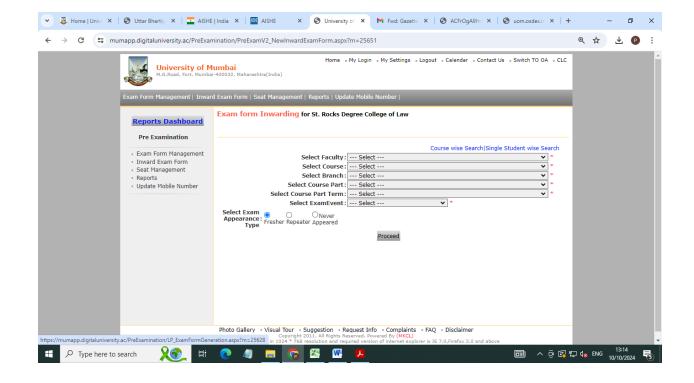

# ST. ROCK'S DEGREE COLLEGE OF LAW

(Affiliated to Mumbai University)

Borivali (W), Mumbai- 400 092. E mail ID: strockscollegeoflaw@gmail.com

#### Criteria 6.2.2.1 E-Governance Administration including Complaint Management

**Exam Form Inward** 