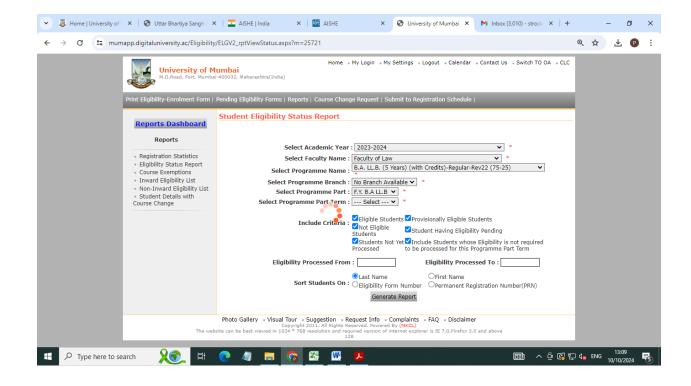

#### Criteria 6.2.2.1 E-Governance Administration including Complaint Management

University of Mumbai Eligibility Status Report