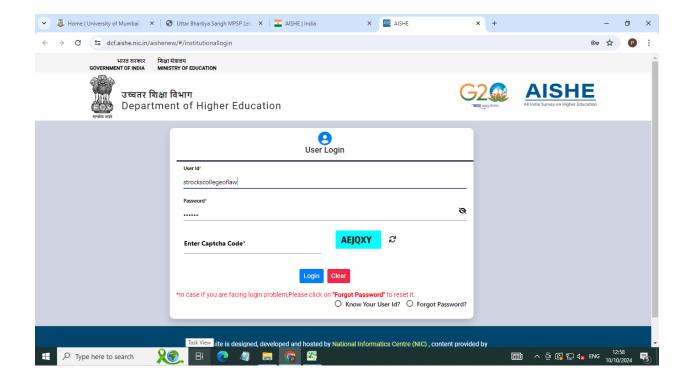

#### Criteria 6.2.2.1 E-Governance Administration including Complaint Management

AISHE PORTAL OF COLLEGE

# ST. ROCK'S DEGREE COLLEGE OF LAW

(Affiliated to Mumbai University)

Borivali (W), Mumbai- 400 092. E mail ID: strockscollegeoflaw@gmail.com