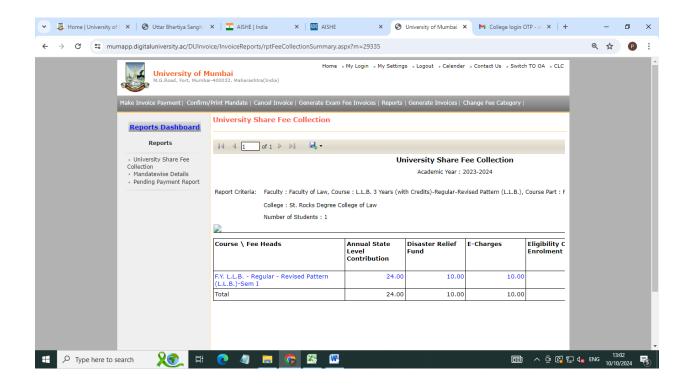

#### Criteria 6.2.2.1 E-Governance Administration including Complaint Management

University of Mumbai share fees collection