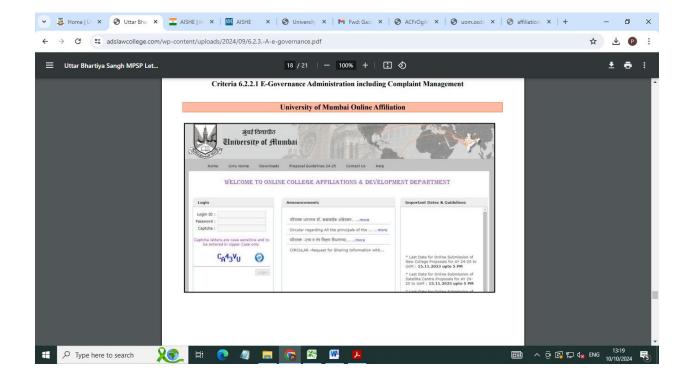

#### Criteria 6.2.2.1 E-Governance Administration including Complaint Management

University of Mumbai Online Affiliation