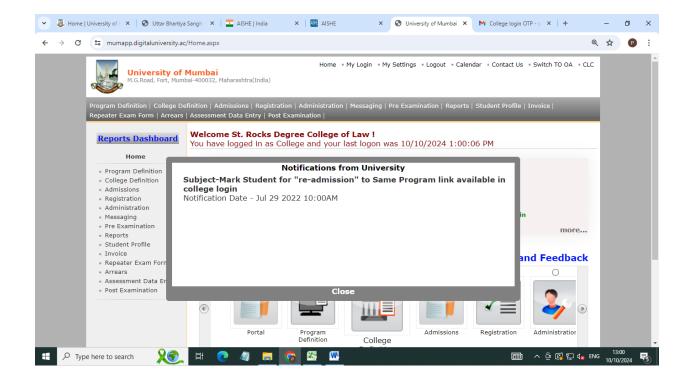

#### Criteria 6.2.2.1 E-Governance Administration including Complaint Management

College login of University of Mumbai

# ST. ROCK'S DEGREE COLLEGE OF LAW

(Affiliated to Mumbai University)

Borivali (W), Mumbai- 400 092. E mail ID: strockscollegeoflaw@gmail.com