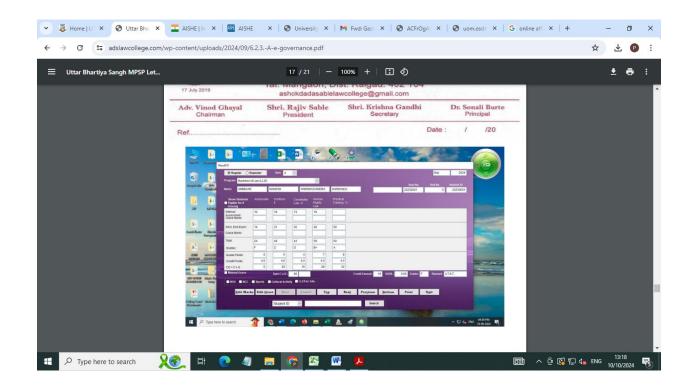

# ST. ROCK'S DEGREE COLLEGE OF LAW

(Affiliated to Mumbai University)

Borivali (W), Mumbai- 400 092. E mail ID: strockscollegeoflaw@gmail.com

Criteria 6.2.2.1 E-Governance Administration including Complaint Management

**Institute Result Marks Entry** 