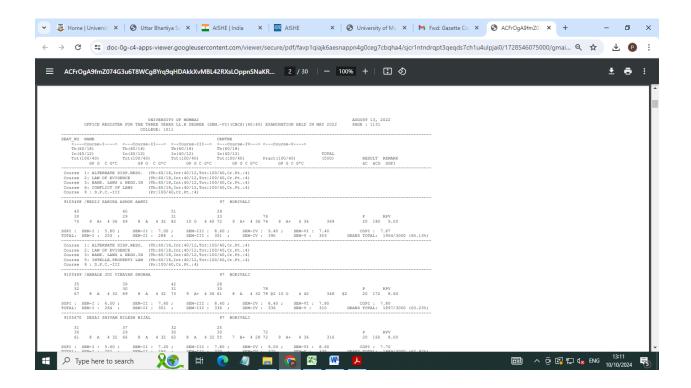

# ST. ROCK'S DEGREE COLLEGE OF LAW

(Affiliated to Mumbai University)

Borivali (W), Mumbai- 400 092. E mail ID: strockscollegeoflaw@gmail.com

#### Criteria 6.2.2.1 E-Governance Administration including Complaint Management

University of Mumbai Result Gazette Copy