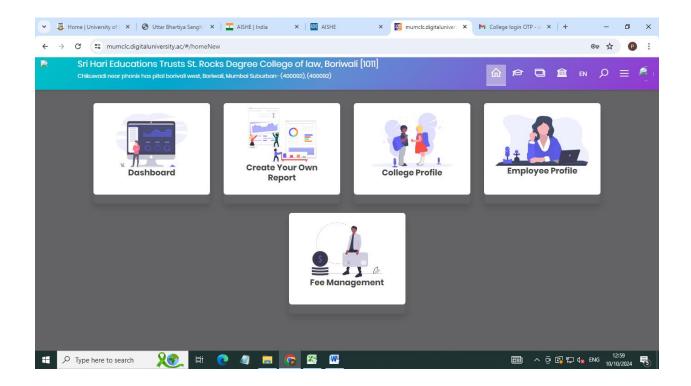

#### Criteria 6.2.2.1 E-Governance Administration including Complaint Management

College login of University of Mumbai

# ST. ROCK'S DEGREE COLLEGE OF LAW

(Affiliated to Mumbai University)

Borivali (W), Mumbai- 400 092. E mail ID: strockscollegeoflaw@gmail.com