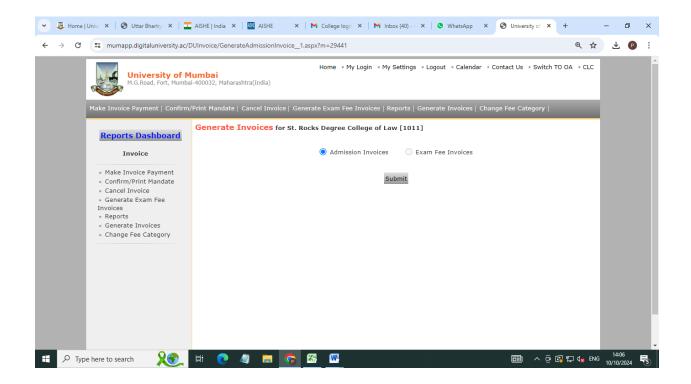

#### Criteria 6.2.2.2 E-Governance Finance and Accounts

University of Mumbai Online Payment (Admission & Examination)

#### Criteria 6.2.2.2 E-Governance Finance and Accounts

#### Online Fees Detail Admission, Enrolment & Others