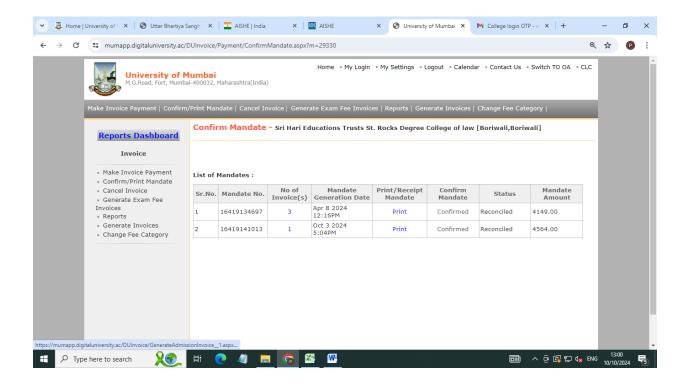

#### Criteria 6.2.2.2 E-Governance Finance and Accounts

University of Mumbai Online Payment (Admission & Examination)

#### Criteria 6.2.2.2 E-Governance Finance and Accounts

#### Online Fees Detail Admission, Enrolment & Others