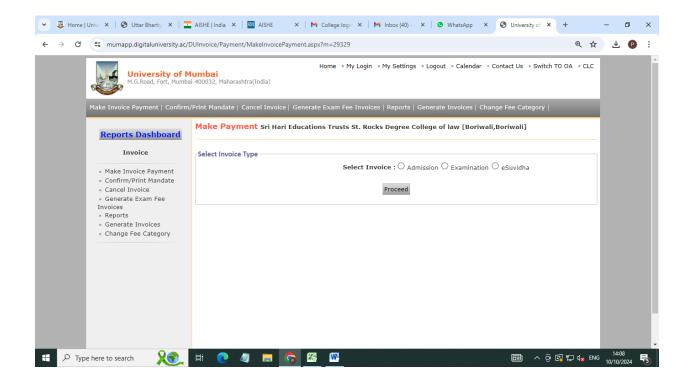

#### Criteria 6.2.2.2 E-Governance Finance and Accounts

University of Mumbai Online Payment (Admission & Examination)

#### Criteria 6.2.2.2 E-Governance Finance and Accounts

#### Online Fees Detail Admission, Enrolment & Others