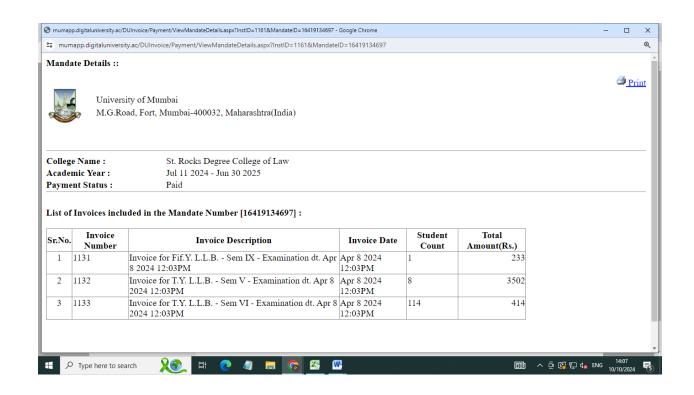

#### Criteria 6.2.2.2 E-Governance Finance and Accounts

University of Mumbai Online Payment (Admission & Examination)

#### Criteria 6.2.2.2 E-Governance Finance and Accounts

#### Online Fees Detail Admission, Enrolment & Others