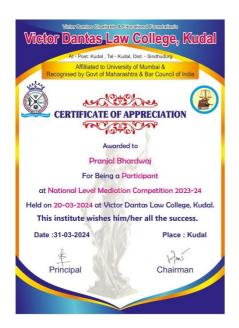

#### **AWARD FOR THE YEAR 2023-2024**

| Year        | Name of<br>the<br>student/s | Team /<br>Individual | Inter-<br>university /<br>State /<br>National /<br>International | Name of<br>the event                                | Name of<br>the award/<br>medal |
|-------------|-----------------------------|----------------------|------------------------------------------------------------------|-----------------------------------------------------|--------------------------------|
| 2023-<br>24 | DEVEY<br>SHINDE             | Team                 | National Level                                                   | NATIONAL<br>MOOT<br>COURT                           | Participation                  |
| 2023-<br>24 | MOHAMMEDALI<br>KHAN         | Team                 | National Level                                                   | NATIONAL<br>MOOT COURT                              | Participation                  |
| 2023-<br>24 | VIRAJ SURVE                 | Team                 | National Level                                                   | NATIONAL<br>MOOT COURT                              | Participation                  |
| 2023-<br>24 | MAUNESH<br>DHURI            | Team                 | National<br>Level                                                | NATIONAL<br>MOOT COURT                              | Participation                  |
| 2023-24     | Shruti Santosh<br>Maji      | Team                 | National<br>Level                                                | NATIONAL<br>LEVEL<br>MEDIATION<br>COMPETITION<br>NS | Participation                  |
| 2023-<br>24 | Pranjal Bhardwaj            | Team                 | National<br>Level                                                | NATIONAL<br>LEVEL<br>MEDIATION<br>COMPETITION<br>NS | Participation                  |
| 2023-24     | Samuel<br>Dominic           | Team                 | National<br>Level                                                | NATIONAL<br>LEVEL<br>MEDIATION<br>COMPETITION<br>NS | Participation                  |