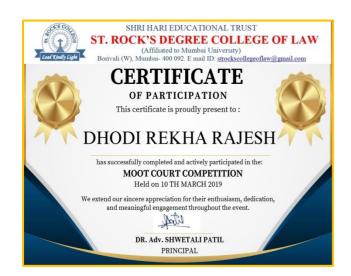

#### **AWARD FOR THE YEAR 2020-2021**

| Year        | Name of the student/s       | Team /<br>Individual | Inter-<br>university /<br>State /<br>National /<br>International | Name of<br>the event      | Name<br>of the<br>award/<br>medal |
|-------------|-----------------------------|----------------------|------------------------------------------------------------------|---------------------------|-----------------------------------|
| 2020-<br>21 | Dhodi Rekha Rajesh          | Individual           | State Level                                                      | Moot court<br>Competition | Third<br>rank                     |
| 2020-<br>21 | Kanchan Dattatray<br>Padave | Team                 | University<br>Level                                              | Moot court<br>Competition | Runner                            |
| 2020-<br>21 | Paste Yogesh Vijay          | Individual           | State Level                                                      | Moot court<br>Competition | Third<br>Ran                      |