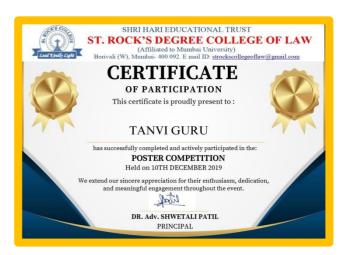

#### **AWARD FOR THE YEAR 2019-2020**

| Year        | Name of the student/s | Team /<br>Individual | Inter-<br>university /<br>State /<br>National /<br>International | Name of the event                  | Name<br>of the<br>award/<br>medal |
|-------------|-----------------------|----------------------|------------------------------------------------------------------|------------------------------------|-----------------------------------|
| 2019-<br>20 | Jigisha Nagesh Dube   | Individual           | University<br>Level                                              | Poster Competition                 | First<br>Rank                     |
| 2019-<br>20 | TANVI GURU            | Individual           | University<br>Level                                              | Carrom                             | Second<br>Rank                    |
| 2019-<br>20 | PRANALI MISAL         | Team                 | University<br>Level                                              | Intra moot<br>court<br>competition | Best<br>Mooter                    |