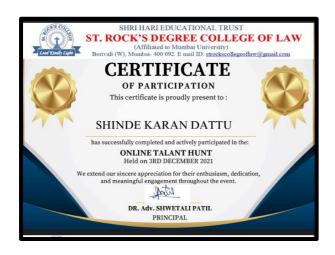

#### **AWARD FOR THE YEAR 2021-2022**

| Year        | Name of the<br>student/s | Team /<br>Individual | Inter-<br>university /<br>State /<br>National /<br>International | Name of the event | Name<br>of the<br>award/<br>medal |
|-------------|--------------------------|----------------------|------------------------------------------------------------------|-------------------|-----------------------------------|
| 2021-<br>22 | Shinde Karan             | Individual           | State Level                                                      | Talent Hunt       | Second<br>Rank                    |