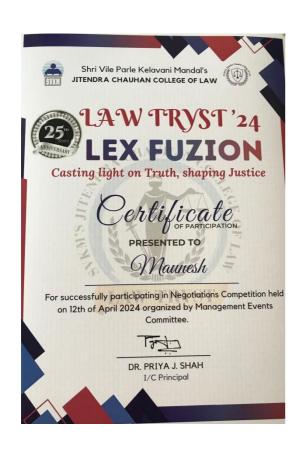

#### **AWARD FOR THE YEAR 2023-2024**

| Year        | Name of<br>the<br>student/s | Team /<br>Individual | Inter-<br>university /<br>State /<br>National /<br>International | Name of<br>the event                                | Name of<br>the award/<br>medal |
|-------------|-----------------------------|----------------------|------------------------------------------------------------------|-----------------------------------------------------|--------------------------------|
| 2023-<br>24 | DEVEY<br>SHINDE             | Team                 | National Level                                                   | NATIONAL<br>MOOT<br>COURT                           | Participation                  |
| 2023-<br>24 | MOHAMMEDALI<br>KHAN         | Team                 | National Level                                                   | NATIONAL<br>MOOT COURT                              | Participation                  |
| 2023-<br>24 | VIRAJ SURVE                 | Team                 | National Level                                                   | NATIONAL<br>MOOT COURT                              | Participation                  |
| 2023-<br>24 | MAUNESH<br>DHURI            | Team                 | National<br>Level                                                | NATIONAL<br>MOOT COURT                              | Participation                  |
| 2023-24     | Shruti Santosh<br>Maji      | Team                 | National<br>Level                                                | NATIONAL<br>LEVEL<br>MEDIATION<br>COMPETITION<br>NS | Participation                  |
| 2023-<br>24 | Pranjal Bhardwaj            | Team                 | National<br>Level                                                | NATIONAL<br>LEVEL<br>MEDIATION<br>COMPETITION<br>NS | Participation                  |
| 2023-24     | Samuel<br>Dominic           | Team                 | National<br>Level                                                | NATIONAL<br>LEVEL<br>MEDIATION<br>COMPETITION<br>NS | Participation                  |