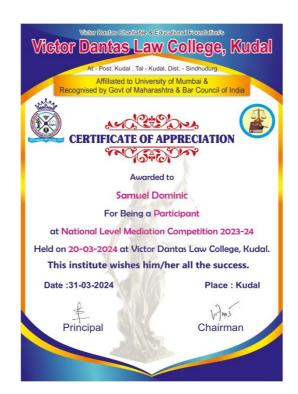

#### **AWARD FOR THE YEAR 2023-2024**

| Year        | Name of<br>the<br>student/s | Team /<br>Individual | Inter-<br>university /<br>State /<br>National /<br>International | Name of<br>the event                                | Name of<br>the award/<br>medal |
|-------------|-----------------------------|----------------------|------------------------------------------------------------------|-----------------------------------------------------|--------------------------------|
| 2023-<br>24 | DEVEY<br>SHINDE             | Team                 | National Level                                                   | NATIONAL<br>MOOT<br>COURT                           | Participation                  |
| 2023-<br>24 | MOHAMMEDALI<br>KHAN         | Team                 | National Level                                                   | NATIONAL<br>MOOT COURT                              | Participation                  |
| 2023-<br>24 | VIRAJ SURVE                 | Team                 | National Level                                                   | NATIONAL<br>MOOT COURT                              | Participation                  |
| 2023-<br>24 | MAUNESH<br>DHURI            | Team                 | National<br>Level                                                | NATIONAL<br>MOOT COURT                              | Participation                  |
| 2023-24     | Shruti Santosh<br>Maji      | Team                 | National<br>Level                                                | NATIONAL<br>LEVEL<br>MEDIATION<br>COMPETITION<br>NS | Participation                  |
| 2023-<br>24 | Pranjal Bhardwaj            | Team                 | National<br>Level                                                | NATIONAL<br>LEVEL<br>MEDIATION<br>COMPETITION<br>NS | Participation                  |
| 2023-24     | Samuel<br>Dominic           | Team                 | National<br>Level                                                | NATIONAL<br>LEVEL<br>MEDIATION<br>COMPETITION<br>NS | Participation                  |