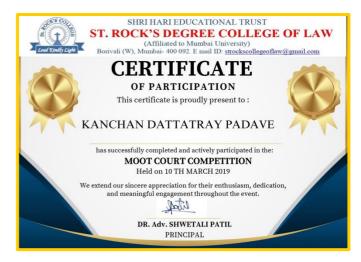

#### **AWARD FOR THE YEAR 2020-2021**

| Year        | Name of the student/s       | Team /<br>Individual | Inter-<br>university /<br>State /<br>National /<br>International | Name of<br>the event      | Name<br>of the<br>award/<br>medal |
|-------------|-----------------------------|----------------------|------------------------------------------------------------------|---------------------------|-----------------------------------|
| 2020-<br>21 | Dhodi Rekha Rajesh          | Individual           | State Level                                                      | Moot court<br>Competition | Third<br>rank                     |
| 2020-<br>21 | Kanchan Dattatray<br>Padave | Team                 | University<br>Level                                              | Moot court<br>Competition | Runner                            |
| 2020-<br>21 | Paste Yogesh Vijay          | Individual           | State Level                                                      | Moot court<br>Competition | Third<br>Ran                      |