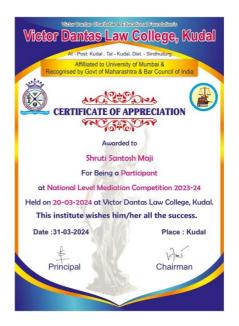

#### **AWARD FOR THE YEAR 2023-2024**

| Year        | Name of<br>the<br>student/s | Team /<br>Individual | Inter-<br>university /<br>State /<br>National /<br>International | Name of<br>the event                                | Name of<br>the award/<br>medal |
|-------------|-----------------------------|----------------------|------------------------------------------------------------------|-----------------------------------------------------|--------------------------------|
| 2023-<br>24 | DEVEY<br>SHINDE             | Team                 | National Level                                                   | NATIONAL<br>MOOT<br>COURT                           | Participation                  |
| 2023-<br>24 | MOHAMMEDALI<br>KHAN         | Team                 | National Level                                                   | NATIONAL<br>MOOT COURT                              | Participation                  |
| 2023-<br>24 | VIRAJ SURVE                 | Team                 | National Level                                                   | NATIONAL<br>MOOT COURT                              | Participation                  |
| 2023-<br>24 | MAUNESH<br>DHURI            | Team                 | National<br>Level                                                | NATIONAL<br>MOOT COURT                              | Participation                  |
| 2023-24     | Shruti Santosh<br>Maji      | Team                 | National<br>Level                                                | NATIONAL<br>LEVEL<br>MEDIATION<br>COMPETITION<br>NS | Participation                  |
| 2023-<br>24 | Pranjal Bhardwaj            | Team                 | National<br>Level                                                | NATIONAL<br>LEVEL<br>MEDIATION<br>COMPETITION<br>NS | Participation                  |
| 2023-24     | Samuel<br>Dominic           | Team                 | National<br>Level                                                | NATIONAL<br>LEVEL<br>MEDIATION<br>COMPETITION<br>NS | Participation                  |