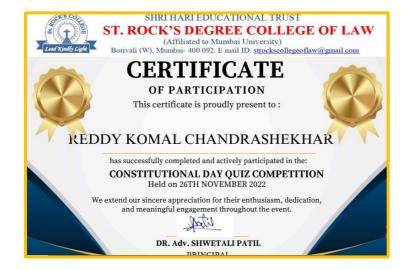

#### **AWARD FOR THE YEAR 2022-2023**

| Year        | Name of the student/s | Team /<br>Individual | Inter-<br>university /<br>State /<br>National /<br>International | Name of<br>the event       | Name<br>of the<br>award/<br>medal |
|-------------|-----------------------|----------------------|------------------------------------------------------------------|----------------------------|-----------------------------------|
| 2022-<br>23 | Reddy Komal           | Individual           | University<br>Level                                              | Online Quizon<br>Covid     | First<br>Winner                   |
| 2022-<br>23 | Syed Uzma             | Individual           | University<br>Level                                              | Legal Debat<br>Competition | First<br>Rank                     |