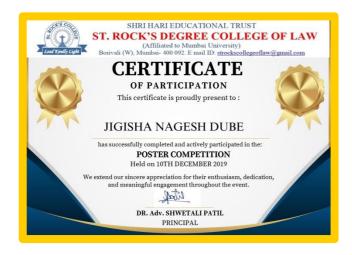

#### **AWARD FOR THE YEAR 2019-2020**

| Year        | Name of the student/s | Team /<br>Individual | Inter-<br>university /<br>State /<br>National /<br>International | Name of the event                  | Name<br>of the<br>award/<br>medal |
|-------------|-----------------------|----------------------|------------------------------------------------------------------|------------------------------------|-----------------------------------|
| 2019-<br>20 | Jigisha Nagesh Dube   | Individual           | University<br>Level                                              | Poster Competition                 | First<br>Rank                     |
| 2019-<br>20 | TANVI GURU            | Individual           | University<br>Level                                              | Carrom                             | Second<br>Rank                    |
| 2019-<br>20 | PRANALI MISAL         | Team                 | University<br>Level                                              | Intra moot<br>court<br>competition | Best<br>Mooter                    |