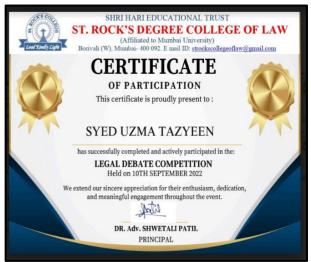

#### **AWARD FOR THE YEAR 2022-2023**

| Year        | Name of the student/s | Team /<br>Individual | Inter-<br>university /<br>State /<br>National /<br>International | Name of<br>the event       | Name<br>of the<br>award/<br>medal |
|-------------|-----------------------|----------------------|------------------------------------------------------------------|----------------------------|-----------------------------------|
| 2022-<br>23 | Reddy Komal           | Individual           | University<br>Level                                              | Online Quizon<br>Covid     | First<br>Winner                   |
| 2022-<br>23 | Syed Uzma             | Individual           | University<br>Level                                              | Legal Debat<br>Competition | First<br>Rank                     |