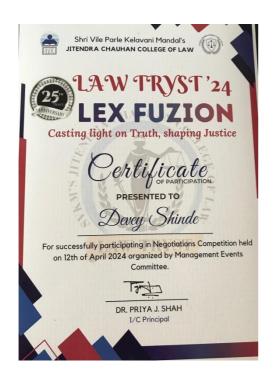

#### **AWARD FOR THE YEAR 2023-2024**

| Year        | Name of<br>the<br>student/s | Team /<br>Individual | Inter-<br>university /<br>State /<br>National /<br>International | Name of<br>the event                                | Name of<br>the award/<br>medal |
|-------------|-----------------------------|----------------------|------------------------------------------------------------------|-----------------------------------------------------|--------------------------------|
| 2023-<br>24 | DEVEY<br>SHINDE             | Team                 | National Level                                                   | NATIONAL<br>MOOT<br>COURT                           | Participation                  |
| 2023-<br>24 | MOHAMMEDALI<br>KHAN         | Team                 | National Level                                                   | NATIONAL<br>MOOT COURT                              | Participation                  |
| 2023-<br>24 | VIRAJ SURVE                 | Team                 | National Level                                                   | NATIONAL<br>MOOT COURT                              | Participation                  |
| 2023-<br>24 | MAUNESH<br>DHURI            | Team                 | National<br>Level                                                | NATIONAL<br>MOOT COURT                              | Participation                  |
| 2023-24     | Shruti Santosh<br>Maji      | Team                 | National<br>Level                                                | NATIONAL<br>LEVEL<br>MEDIATION<br>COMPETITION<br>NS | Participation                  |
| 2023-<br>24 | Pranjal Bhardwaj            | Team                 | National<br>Level                                                | NATIONAL<br>LEVEL<br>MEDIATION<br>COMPETITION<br>NS | Participation                  |
| 2023-24     | Samuel<br>Dominic           | Team                 | National<br>Level                                                | NATIONAL<br>LEVEL<br>MEDIATION<br>COMPETITION<br>NS | Participation                  |