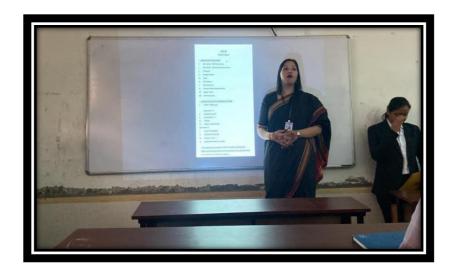

#### (A) PARTICIPATIVE LEARNING

ST.ROCK'S DEGREE COLLEGE OF LAW has 15 classrooms installed with smart boards. The college has installed Smart Board In every classroom, with internet connectivity access. The teachers were trained by giving sessions from the experts with respect to ICT enabled tools so that they can use the tools effectively and impart quality education. The teachers in this college can give presentation and also have the access to websites and other legal material such as Bare Acts, so that they can get an opportunity to present the latest updated study material as per the syllabus curriculum and involve the students in having dialogue and discussion at classroom level on topics such as crime, social issues and political issues with the latest data presented by the concerned professor by using internet connectivity to students.

# A. PARTICIPATIVE LEARNING