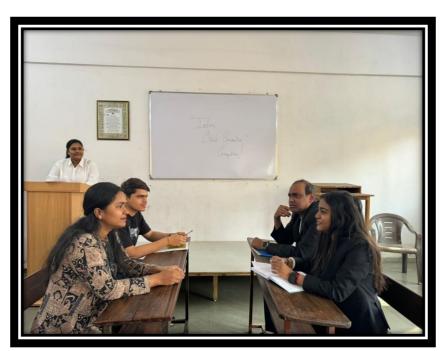

# A. PARTICIPATIVE LEARNING

#### (A) PARTICIPATIVE LEARNING

ST.ROCK'S DEGREE COLLEGE OF LAW has 15 classrooms installed with smart boards. The college has installed Smart Board In every classroom, with internet connectivity access. The teachers were trained by giving sessions from the experts with respect to ICT enabled tools so that they can use the tools effectively and impart quality education. The teachers in this college can give presentation and also have the access to websites and other legal material such as Bare Acts, so that they can get an opportunity to present the latest updated study material as per the syllabus curriculum and involve the students in having dialogue and discussion at classroom level on topics such as crime, social issues and political issues with the latest data presented by the concerned professor by using internet connectivity to students.