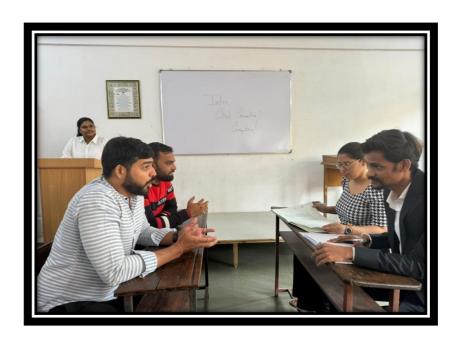

# A. PARTICIPATIVE LEARNING

#### (A) PARTICIPATIVE LEARNING

ST.ROCK'S DEGREE COLLEGE OF LAW has 15 classrooms installed with smart boards. The college has installed Smart Board In every classroom, with internet connectivity access. The teachers were trained by giving sessions from the experts with respect to ICT enabled tools so that they can use the tools effectively and impart quality education. The teachers in this college can give presentation and also have the access to websites and other legal material such as Bare Acts, so that they can get an opportunity to present the latest updated study material as per the syllabus curriculum and involve the students in having dialogue and discussion at classroom level on topics such as crime, social issues and political issues with the latest data presented by the concerned professor by using internet connectivity to students.