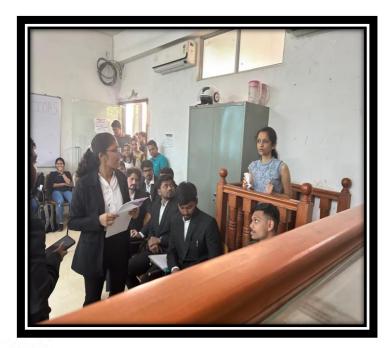

#### (C) PRACTICAL LEARNING

For practical learning purpose ST. ROCK'S DEGREE COLLEGE OF LAW conducts Legal debates, moot court competitions to improve the Advocacy skills required in the legal profession. The moot court has projectors installed with internet facilities if participants want to cite case laws for moot competition on the spot, they can have access to the same. The entire college has WI-FI facility. The college conducts intra moot court competitions and national level moot court competitions, national legal debates. All these competitions help the students to experience practical knowledge with respect to Advocacy, Arguments, Drafting, Preparation of memorials. The competitions help in also gaining confidence to speak confidently and present the facts of the case which help in boosting public speaking qualities and face the Court in future as they would appear before the court as Legal Counsels

# C. PRACTICAL LEARNING