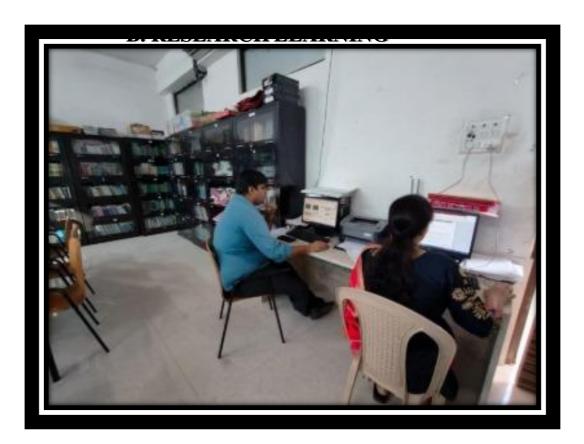

#### (A) RESEARCH LEARNING

#### (B) RESEARCH LEARNING

The library of ST. ROCK'S DEGREE COLLEGE OF LAW has books of latest edition and journals as per the syllabus curriculum. It has many legal magazines like Law Teller, Legal Insight, Supreme Case Reporter for practical research. The library has All India Reporters with decisions of Supreme Court and High Court. Library gives access to students on Law Finder a legal website for law students which helps in legal debates, assignments, to know the latest decisions and judgments passed by the Apex court of the country. The website gives access to various journals and case laws which helps in research and project work and classwork activity. All professors are given personal desktops and net connectivity to prepare their own study materials like PPTs.