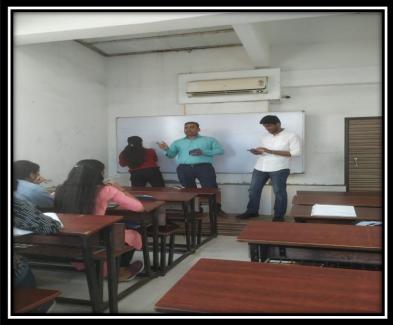

# ICT ENABLED CLASSROOMS

# A. PARTICIPATIVE LEARNING

#### (A) PARTICIPATIVE LEARNING

ST.ROCK'S DEGREE COLLEGE OF LAW has 15 classrooms installed with smart boards. The college has installed Smart Board In every classroom, with internet connectivity access. The teachers were trained by giving sessions from the experts with respect to ICT enabled tools so that they can use the tools effectively and impart quality education. The teachers in this college can give presentation and also have the access to websites and other legal material such as Bare Acts, so that they can get an opportunity to present the latest updated study material as per the syllabus curriculum and involve the students in having dialogue and discussion at classroom level on topics such as crime, social issues and political issues with the latest data presented by the concerned professor by using internet connectivity to students.