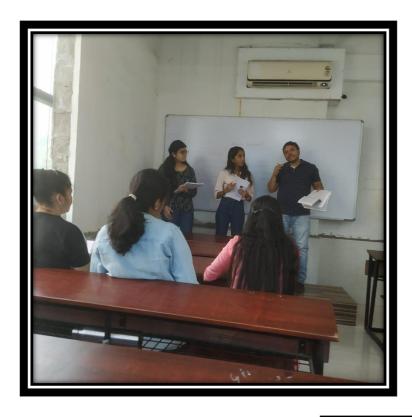

# (C)PRACTICAL LEARNING

#### (C) PRACTICAL LEARNING

For practical learning purpose ST. ROCK'S DEGREE COLLEGE OF LAW conducts Legal debates, moot court competitions to improve the Advocacy skills required in the legal profession. The moot court has projectors installed with internet facilities if participants want to cite case laws for moot competition on the spot, they can have access to the same. The entire college has WI-FI facility. The college conducts intra moot court competitions and national level moot court competitions, national legal debates. All these competitions help the students to experience practical knowledge with respect to Advocacy, Arguments, Drafting, Preparation of memorials. The competitions help in also gaining confidence to speak confidently and present the facts of the case which help in boosting public speaking qualities and face the Court in future as they would appear before the court as Legal Counsels

# C. PRACTICAL LEARNING