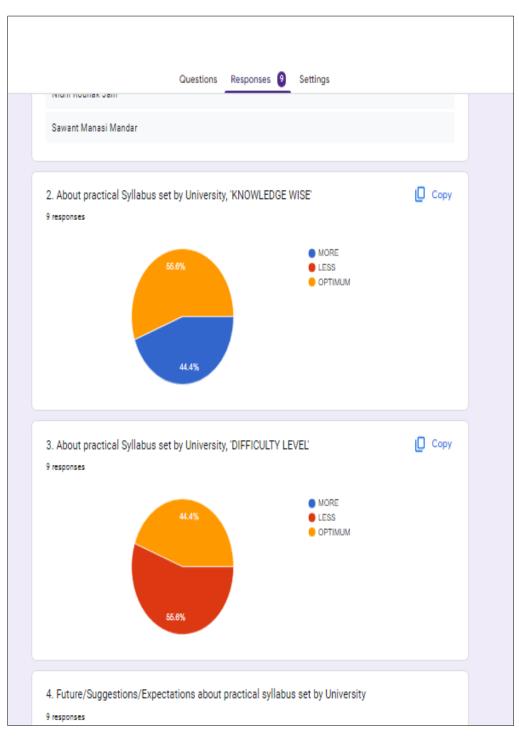

OF LAW

(Affiliated to Mumbai University)







### ST. ROCK'S DEGREE COLLEGE OF LAW

(Affiliated to Mumbai University)







### ST. ROCK'S DEGREE COLLEGE OF LAW

(Affiliated to Mumbai University)

Borivali (W), Mumbai- 400 092. E mail ID: strockscollegeoflaw@gmail.com



LIC PRINCIPAL
ST. ROCKS DEGREE COLLEGE OF LAW
BORIVALI (WEST),
MUMBAI- 400 092



### ST. ROCK'S DEGREE COLLEGE OF LAW

(Affiliated to Mumbai University) Borivali (W), Mumbai- 400 092. E mail ID: <a href="mailto:strockscollegeoflaw@gmail.com">strockscollegeoflaw@gmail.com</a>

### B.3 Analysis of Feedback Data of Teachers



### ST. ROCK'S DEGREE COLLEGE OF LAW

(Affiliated to Mumbai University)
Borivali (W), Mumbai- 400 092. E mail ID: <a href="mailto:strockscollegeoflaw@gmail.com">strockscollegeoflaw@gmail.com</a>







### ST. ROCK'S DEGREE COLLEGE OF LAW

(Affiliated to Mumbai University)

Borivali (W), Mumbai- 400 092. E mail ID: strockscollegeoflaw@gmail.com

v







### ST. ROCK'S DEGREE COLLEGE OF LAW

(Affiliated to Mumbai University)







### ST. ROCK'S DEGREE COLLEGE OF LAW

(Affiliated to Mumbai University)







### ST. ROCK'S DEGREE COLLEGE OF LAW

(Affiliated to Mumbai University)
Borivali (W), Mumbai- 400 092. E mail ID: <a href="mailto:strockscollegeoflaw@gmail.com">strockscollegeoflaw@gmail.com</a>







### ST. ROCK'S DEGREE COLLEGE OF LAW

(Affiliated to Mumbai University)





### ST. ROCK'S DEGREE COLLEGE OF LAW

(Affiliated to Mumbai University)







### ST. ROCK'S DEGREE COLLEGE OF LAW

(Affiliated to Mumbai University)







### ST. ROCK'S DEGREE COLLEGE OF LAW

(Affil