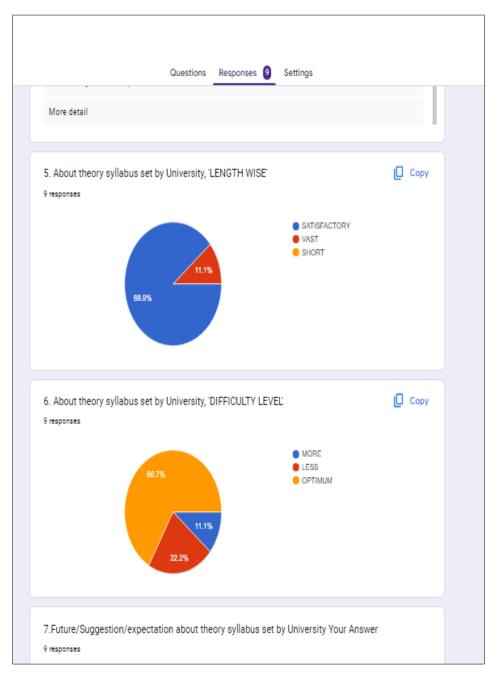

EGE OF LAW

(Affiliated to Mumbai University)

Borivali (W), Mumbai- 400 092. E mail ID: strockscollegeoflaw@gmail.com



LIC PRINCIPAL
ST. ROCKS DEGREE COLLEGE OF LAW
BORIVALI (WEST),
MUMBAI- 400 092



### ST. ROCK'S DEGREE COLLEGE OF LAW

(Affiliated to Mumbai University) Borivali (W), Mumbai- 400 092. E mail ID: <a href="mailto:strockscollegeoflaw@gmail.com">strockscollegeoflaw@gmail.com</a>

### B.3 Analysis of Feedback Data of Teachers



### ST. ROCK'S DEGREE COLLEGE OF LAW

(Affiliated to Mumbai University)
Borivali (W), Mumbai- 400 092. E mail ID: <a href="mailto:strockscollegeoflaw@gmail.com">strockscollegeoflaw@gmail.com</a>







### ST. ROCK'S DEGREE COLLEGE OF LAW

(Affiliated to Mumbai University)

Borivali (W), Mumbai- 400 092. E mail ID: strockscollegeoflaw@gmail.com

v







### ST. ROCK'S DEGREE COLLEGE OF LAW

(Affiliated to Mumbai University)







### ST. ROCK'S DEGREE COLLEGE OF LAW

(Affiliated to Mumbai University)







### ST. ROCK'S DEGREE COLLEGE OF LAW

(Affiliated to Mumbai University)
Borivali (W), Mumbai- 400 092. E mail ID: <a href="mailto:strockscollegeoflaw@gmail.com">strockscollegeoflaw@gmail.com</a>







### ST. ROCK'S DEGREE COLLEGE OF LAW

(Affiliated to Mumbai University)





### ST. ROCK'S DEGREE COLLEGE OF LAW

(Affiliated to Mumbai University)







### ST. ROCK'S DEGREE COLLEGE OF LAW

(Affiliated to Mumbai University)







### ST. ROCK'S DEGREE COLLEGE OF LAW

(Affiliated to Mumbai University)







### ST. ROCK'S DEGREE COLLEGE OF LAW

(Affiliated to Mumbai University)







### ST. ROCK'S DEGREE COLLEGE OF LAW

(Af