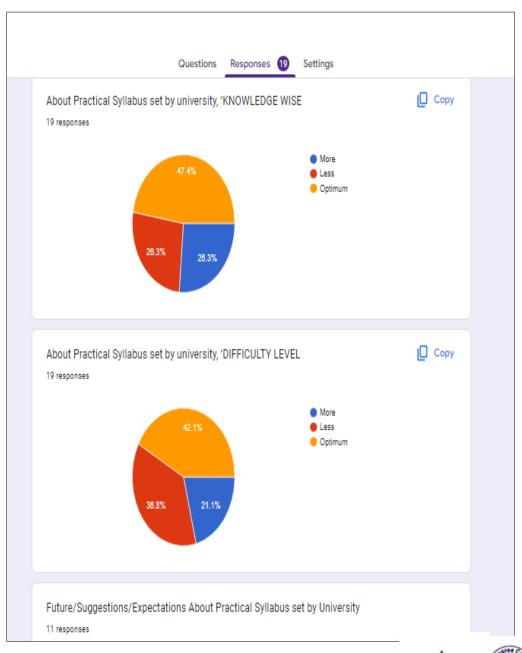

OF LAW

(Affiliated to Mumbai University)





### ST. ROCK'S DEGREE COLLEGE OF LAW

(Affiliated to Mumbai University)







### ST. ROCK'S DEGREE COLLEGE OF LAW

(Affiliated to Mumbai University)







### ST. ROCK'S DEGREE COLLEGE OF LAW

(Affiliated to Mumbai University)







### ST. ROCK'S DEGREE COLLEGE OF LAW

(Affiliated to Mumbai University)
Borivali (W), Mumbai- 400 092. E mail ID: <a href="mailto:strockscollegeoflaw@gmail.com">strockscollegeoflaw@gmail.com</a>

# B.2 Analysis of Feedback Data of Almuni



### ST. ROCK'S DEGREE COLLEGE OF LAW

(Affiliated to Mumbai University)
Borivali (W), Mumbai- 400 092. E mail ID: <a href="mailto:strockscollegeoflaw@gmail.com">strockscollegeoflaw@gmail.com</a>







### ST. ROCK'S DEGREE COLLEGE OF LAW

(Affiliated to Mumbai University)







### ST. ROCK'S DEGREE COLLEGE OF LAW

(Affiliated to Mumbai University)
Borivali (W), Mumbai- 400 092. E mail ID: <a href="mailto:strockscollegeoflaw@gmail.com">strockscollegeoflaw@gmail.com</a>





### ST. ROCK'S DEGREE COLLEGE OF LAW

(Affiliated to Mumbai University)







### ST. ROCK'S DEGREE COLLEGE OF LAW

(Affiliated to Mumbai University)

Borivali (W), Mumbai- 400 092. E mail ID: strockscollegeoflaw@gmail.com



ST. ROCKS DEGREE COLLEGE OF LAW
BORIVALI (WEST),
MUMBAI- 400 092



### ST. ROCK'S DEGREE COLLEGE OF LAW

(Affiliated to Mumbai University)

Borivali (W), Mumbai- 400 092. E mail ID: strockscollegeoflaw@gmail.com



I/C PRINCIPAL
ST. ROCKS DEGREE COLLEGE OF LAW
BORIVALI (WEST),
MIIMBAL 400 092



### ST. ROCK'S DEGREE COLLEGE OF LAW

(Affiliated to Mumbai Universit