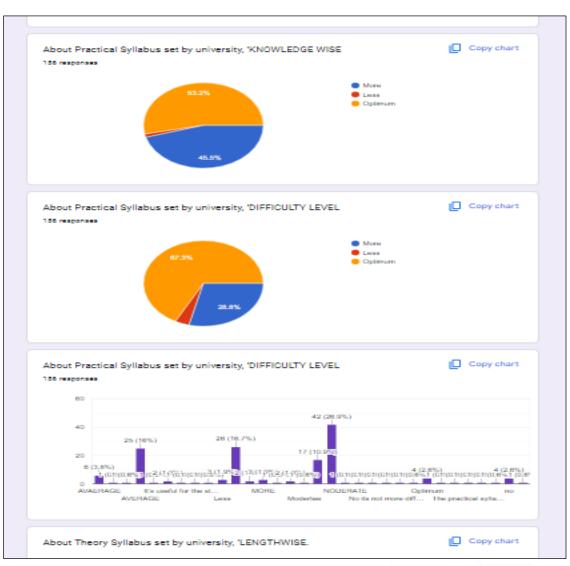

(B)
Feedback Analysis



### ST. ROCK'S DEGREE COLLEGE OF LAW

(Affiliated to Mumbai University)
Borivali (W), Mumbai- 400 092. E mail ID: <a href="mailto:strockscollegeoflaw@gmail.com">strockscollegeoflaw@gmail.com</a>

### **INDEX**

| B.1 | Analysis of Feedback Data of Students  |
|-----|----------------------------------------|
| B.2 | Analysis of Feedback Data of Alumni    |
| B.3 | Analysis of Feedback Data of Teachers  |
| B.4 | Analysis of Feedback Data of Employers |



### ST. ROCK'S DEGREE COLLEGE OF LAW

(Affiliated to Mumbai University) Borivali (W), Mumbai- 400 092. E mail ID: <a href="mailto:strockscollegeoflaw@gmail.com">strockscollegeoflaw@gmail.com</a>

# B.1 Analysis of Feedback Data of Students



### ST. ROCK'S DEGREE COLLEGE OF LAW

(Affiliated to Mumbai University)







### ST. ROCK'S DEGREE COLLEGE OF LAW

(Affiliated to Mumbai University)







### ST. ROCK'S DEGREE COLLEGE OF LAW

(Affiliated to Mumbai University)







### ST. ROCK'S DEGREE COLLEGE OF LAW

(Affiliated to Mumbai University)







### ST. ROCK'S DEGREE COLLEGE OF LAW

(Affiliated to Mumbai University)

Borivali (W), Mumbai- 400 092. E mail ID: strockscollegeoflaw@gmail.com



I/C PRINCIPAL
ST. ROCKS DEGREE COLLEGE OF LAW
BORIVALI (WEST),
MUMBAI- 400 092



### ST. ROCK'S DEGREE COLLEGE OF LAW

(Affiliated to Mumbai University)
Borivali (W), Mumbai- 400 092. E mail ID: <a href="mailto:strockscollegeoflaw@gmail.com">strockscollegeoflaw@gmail.com</a>



ST. ROCKS DEGREE COLLEGE OF LAW
BORIVALI (WEST),
MIJMBAI- 400 997



### ST. ROCK'S DEGREE COLLEGE OF LAW

(Affiliated to Mumbai