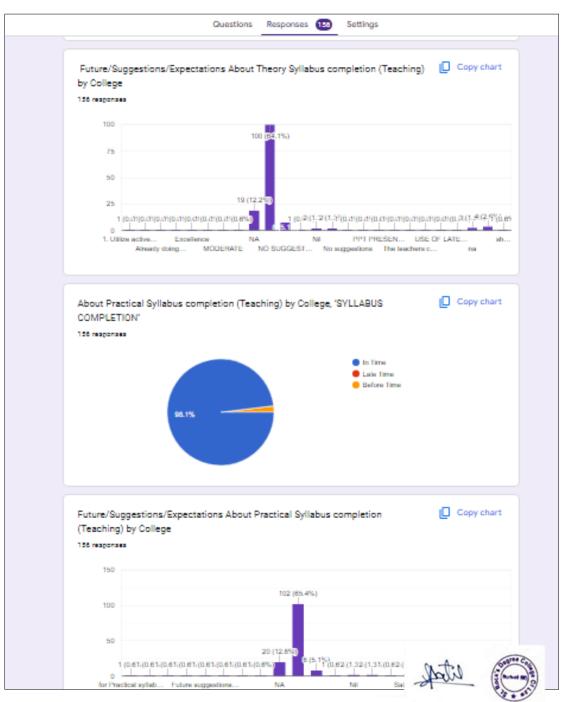

| Analysis of Feedback Data of Teachers  |
| B.4 | Analysis of Feedback Data of Employers |



### ST. ROCK'S DEGREE COLLEGE OF LAW

(Affiliated to Mumbai University) Borivali (W), Mumbai- 400 092. E mail ID: <a href="mailto:strockscollegeoflaw@gmail.com">strockscollegeoflaw@gmail.com</a>

# B.1 Analysis of Feedback Data of Students



### ST. ROCK'S DEGREE COLLEGE OF LAW

(Affiliated to Mumbai University)







### ST. ROCK'S DEGREE COLLEGE OF LAW

(Affiliated to Mumbai University)







### ST. ROCK'S DEGREE COLLEGE OF LAW

(Affiliated to Mumbai University)







### ST. ROCK'S DEGREE COLLEGE OF LAW

(Affiliated to Mumbai University)







### ST. ROCK'S DEGREE COLLEGE OF LAW

(Affiliated to Mumbai University)

Borivali (W), Mumbai- 400 092. E mail ID: strockscollegeoflaw@gmail.com



I/C PRINCIPAL
ST. ROCKS DEGREE COLLEGE OF LAW
BORIVALI (WEST),
MUMBAI- 400 092



### ST. ROCK'S DEGREE COLLEGE OF LAW

(Affiliated to Mumbai University)
Borivali (W), Mumbai- 400 092. E mail ID: <a href="mailto:strockscollegeoflaw@gmail.com">strockscollegeoflaw@gmail.com</a>



ST. ROCKS DEGREE COLLEGE OF LAW
BORIVALI (WEST),
MIJMBAI- 400 997



### ST. ROCK'S DEGREE COLLEGE OF LAW

(Affiliated to Mumbai University)



### Cead Kindly Light

### SHRI HARI EDUCATIONAL TRUST

### ST. ROCK'S DEGREE COLLEGE OF LAW

(Affiliated to Mumbai University)





### ST. ROCK'S DEGREE COLLEGE OF LAW

(Affiliated to Mumbai University)







### ST. ROCK'S DEGREE COLLEGE OF LAW

(Affiliated to Mumbai University)





### ST. ROCK'S DEGREE COLLEGE OF LAW

(Affiliated to Mumbai University)







### ST