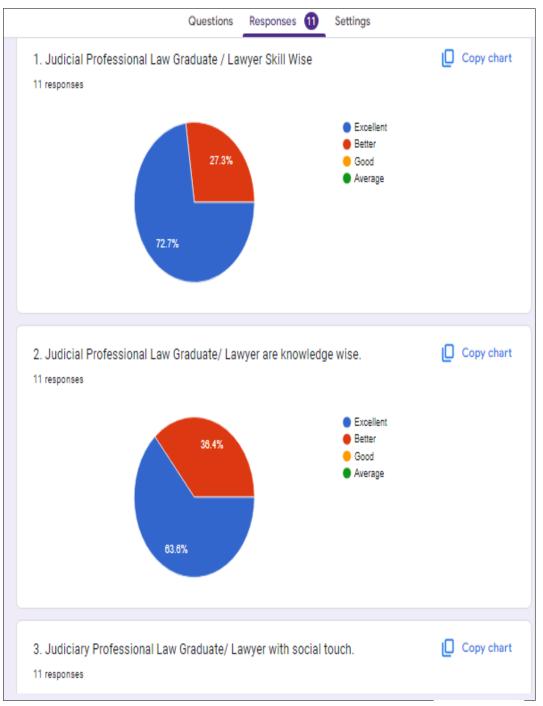

### ST. ROCK'S DEGREE COLLEGE OF LAW

(Affiliated to Mumbai University)

| Questions Responses 11 Settings                                                           |
|-------------------------------------------------------------------------------------------|
| 11. Your Opinion About Judiciary Professional Law Graduate/ Lawyer in Mumbai 11 responses |
| NO Suggestions                                                                            |
| Need to be more Proficient in research work                                               |
| Should have more positive attitude towrds practicability of profession                    |
| no                                                                                        |
| No suggestions                                                                            |
| Good with Practical Knowledge                                                             |
| Excellent participation                                                                   |
| 12. Your remark, Suggestion if any 11 responses                                           |
| NO Suggestions                                                                            |
| no.                                                                                       |
| No Suggestion                                                                             |
| no                                                                                        |