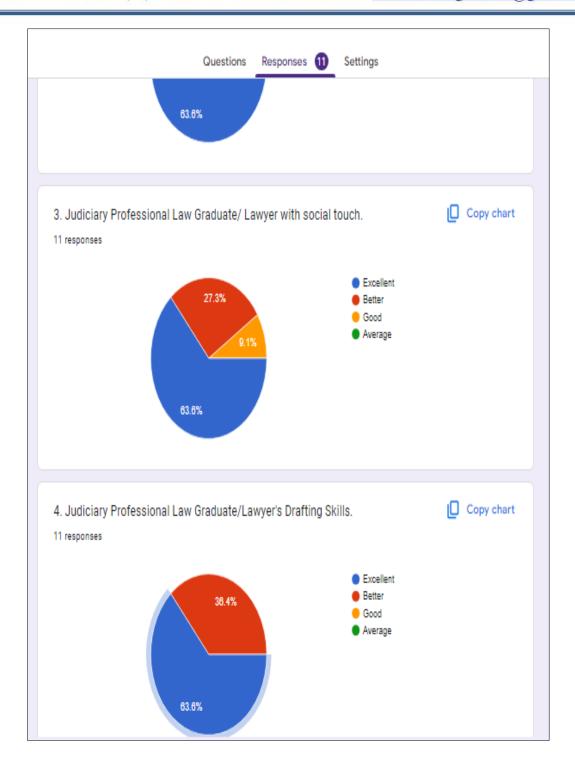

### ST. ROCK'S DEGREE COLLEGE OF LAW

(Affiliated to Mumbai University)





### ST. ROCK'S DEGREE COLLEGE OF LAW

(Affiliated to Mumbai University)







### ST. ROCK'S DEGREE COLLEGE OF LAW

(Affiliated to Mumbai University)







### ST. ROCK'S DEGREE COLLEGE OF LAW

(Affiliated to Mumbai University)







### ST. ROCK'S DEGREE COLLEGE OF LAW

(Affiliated to Mumbai University)







### ST. ROCK'S DEGREE COLLEGE OF LAW

(Affiliated to Mumbai University) Borivali (W), Mumbai- 400 092. E mail ID: <a href="mailto:strockscollegeoflaw@gmail.com">strockscollegeoflaw@gmail.com</a>

### B.4 Analysis of Feedback Data of Employer





### ST. ROCK'S DEGREE COLLEGE OF LAW

(Affiliated to Mumbai University)







### ST. ROCK'S DEGREE COLLEGE OF LAW

(Affiliated to Mumbai University)







### ST. ROCK'S DEGREE COLLEGE OF LAW

(Affiliated to Mumbai University)
Borivali (W), Mumbai- 400 092. E mail ID: <a href="mailto:strockscollegeoflaw@gmail.com">strockscollegeoflaw@gmail.com</a>







### ST. ROCK'S DEGREE COLLEGE OF LAW

(Affiliated to Mumbai University)







### ST. ROCK'S DEGREE COLLEGE OF LAW

(Affiliated to Mumbai University)

| Questions Responses 11 Settings                                                           |
|-------------------------------------------------------------------------------------------|
| 11. Your Opinion About Judiciary Professional Law Graduate/ Lawyer in Mumbai 11 responses |
| NO Suggestions                                                                            |
| Need to be more Proficient in research work