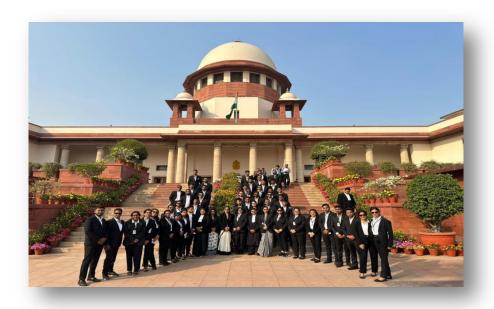

# Photo of Students Visit on 16<sup>TH</sup> MARCH 2023 to Supreme Court, Delhi.