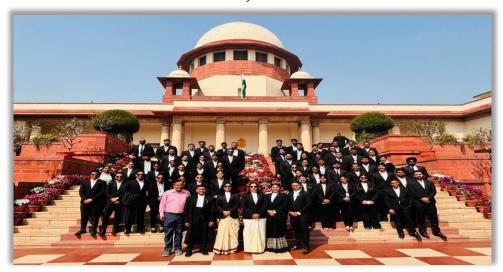

# Photo of Students Visit on 16<sup>TH</sup> MARCH 2023 to Supreme Court, Delhi.